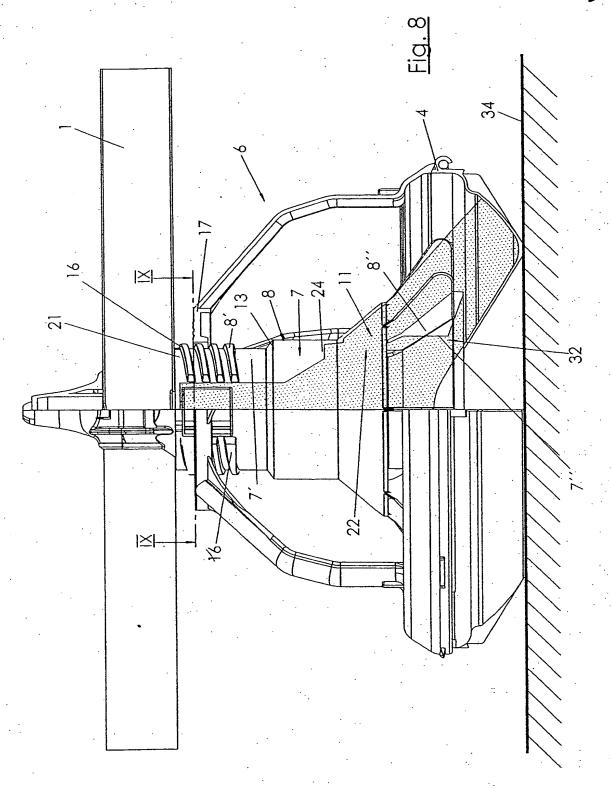

10/500078











10/500078

Fig. 5







10/500078







## This Page is Inserted by IFW Indexing and Scanning Operations and is not part of the Official Record

## **BEST AVAILABLE IMAGES**

Defective images within this document are accurate representations of the original documents submitted by the applicant.

Defects in the images include but are not limited to the items checked:

BLACK BORDERS

IMAGE CUT OFF AT TOP, BOTTOM OR SIDES

FADED TEXT OR DRAWING

BLURRED OR ILLEGIBLE TEXT OR DRAWING

SKEWED/SLANTED IMAGES

COLOR OR BLACK AND WHITE PHOTOGRAPHS

GRAY SCALE DOCUMENTS

LINES OR MARKS ON ORIGINAL DOCUMENT

REFERENCE(S) OR EXHIBIT(S) SUBMITTED ARE POOR QUALITY

OTHER:

## IMAGES ARE BEST AVAILABLE COPY.

As rescanning these documents will not correct the image problems checked, please do not report these problems to the IFW Image Pr